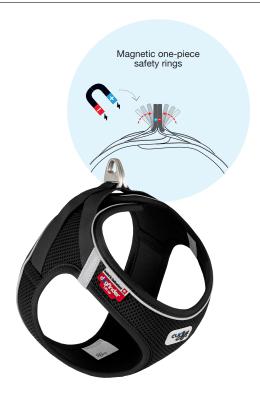

ness cools when immersed in water, as the stored water between the fabrics works as a heat exchanger - ideal on warm summer days

#### curli MAGNETIC CLOSURE

· self-closing, magnetic D-ring closure

#### **TAILORED ERGO FIT**

- · Significantly improved ergonomics and optimized fit due to Tailored Ergo Fit pattern and new size scale
- · Perfected tension distribution thanks to bands sewn into the seams of the harness
- · Zig-zag seams for flexible tension distribution
- · Anatomical shaped neck area
- · Size adjustable with Velcro to fit the body shape
- Lined buckle and therefore no pressure points

#### curli SAFETY

- · Reflective elements on the neck for additional safety in the dark
- · DogFinder ID to help you find your dog in case it gets lost



## Colors





DIACK

### Sizes







The Dogfinder ID is integrated in every curli Harness. It helps to find a lost dog faster. The curli Dogfinder offers dog owners the possibility to register a dog in a central database, so that runaway dogs can be easily identified.

dogfinder.mycurli.com