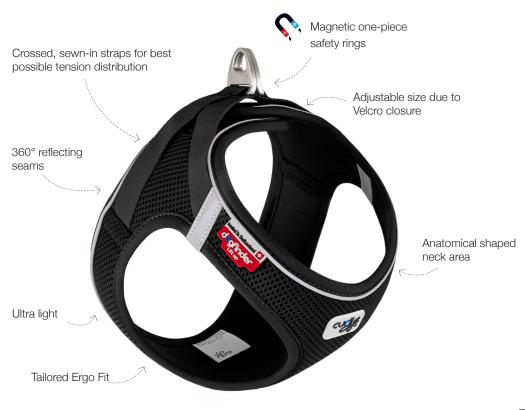

#### AIR MESH

- · Ultra-lightweight, breathable air mesh material for maximum comfort
- · Extra light-weight: 49 gr (size 2XS)
- With cooling effect: the harness cools when immersed in water, as the stored water between the fabrics works as a heat exchanger - ideal on warm summer days

#### curli MAGNETIC CLOSURE

· self-closing, magnetic D-ring closure

#### **TAILORED ERGO FIT**

- · Significantly improved ergonomics and optimized fit due to Tailored Ergo Fit pattern and new size scale
- · Perfected tension distribution thanks to bands sewn into the seams of the harness
- · Zig-zag seams for flexible tension distribution
- · Anatomical shaped neck area
- · Size adjustable with Velcro to fit the body shape
- Lined buckle and therefore no pressure points

#### curli SAFETY

- · Reflective elements on the neck for additional safety in the dark
- · DogFinder ID to help you find your dog in case it gets lost