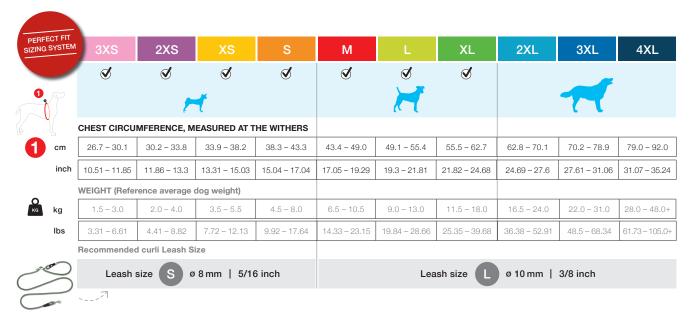

### Sizes

The Dogfinder ID is integrated in every curli Harness. It helps to find a lost dog faster. The curli Dogfinder offers dog owners the possibility to register a dog in a central database, so that runaway dogs can be easily identified.