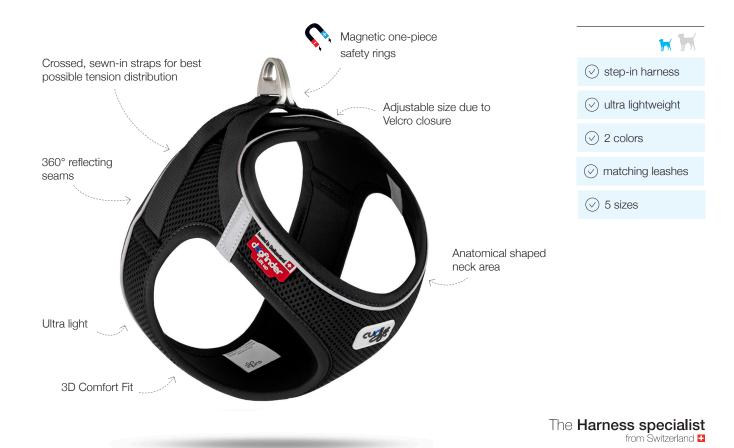

#### AIR MESH

- · Ultra-lightweight, breathable air mesh material for maximum comfort
- · Extra light-weight: 49 gr (size 2XS)
- With cooling effect: the harness cools when immersed in water, as the stored water between the fabrics works as a heat exchanger - ideal on warm summer days

#### curli MAGNETIC CLOSURE

· self-closing, magnetic D-ring closure

#### **3-D COMFORT FIT**

- · Significantly improved ergonomics and optimized fit due to new 3-D Comfort Fit pattern and new size scale
- · Perfected tension distribution thanks to bands sewn into the seams of the harness
- · Zig-zag seams for flexible tension distribution
- · Anatomical shaped neck area
- · Size adjustable with Velcro to fit the body shape
- · Lined buckle and therefore no pressure points

#### curli SAFETY

- · Reflective elements on the neck for additional safety in the dark
- · DogFinder ID to help you find your dog in case it gets lost