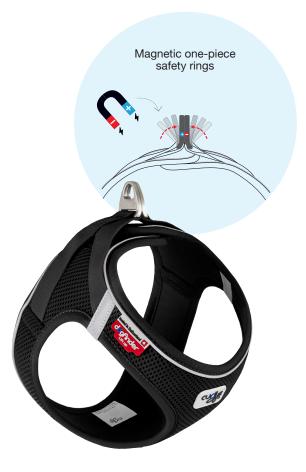

e
- · Lined buckle and therefore no pressure points

#### curli SAFETY

- · Reflective elements on the neck for additional safety in the dark
- · DogFinder ID to help you find your dog in case it gets lost



### Colors





Sizes



| Chest size in cm   inch |     |    |   |   |  |  |  |  |
|-------------------------|-----|----|---|---|--|--|--|--|
|                         | 2XS | XS | S | М |  |  |  |  |
|                         |     |    |   |   |  |  |  |  |

| 2XS           | XS            | S             | M             | L             |
|---------------|---------------|---------------|---------------|---------------|
| 30,2 - 33,8   | 33,9 – 38,2   | 38,3 – 43,3   | 43,4 – 49,0   | 49,1 – 55,4   |
| 11.88"-13.30" | 13.34"-15.03" | 15.07"-17.04" | 17.08"-19.29" | 19.33"-21.81" |





The Dogfinder ID is integrated in every curli Harness. It helps to find a lost dog faster. The curli Dogfinder offers dog owners the possibility to register a dog in a central database, so that runaway dogs can be easily identified.





feel free to use the marketing content provided on the curli Media Hub.