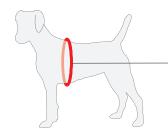

### Colors

Sizes

| Chest size in cm   inch |     |    |   |   |  |  |  |  |
|-------------------------|-----|----|---|---|--|--|--|--|
|                         | 2XS | XS | S | М |  |  |  |  |
|                         |     |    |   |   |  |  |  |  |

| 2XS           | XS            | S             | M             | L             |
|---------------|---------------|---------------|---------------|---------------|
| 30,2 - 33,8   | 33,9 – 38,2   | 38,3 – 43,3   | 43,4 – 49,0   | 49,1 – 55,4   |
| 11.88"-13.30" | 13.34"-15.03" | 15.07"-17.04" | 17.08"-19.29" | 19.33"-21.81" |