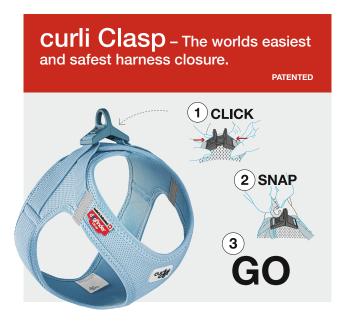

#### curli CLASP

- · Comfortable, stress-free leashing according to a CLICK.SNAP.GO idea
- · High-strength, ultra-lightweight, color-matched POM material that easily withstands tensile loads of up to 220.46 lb