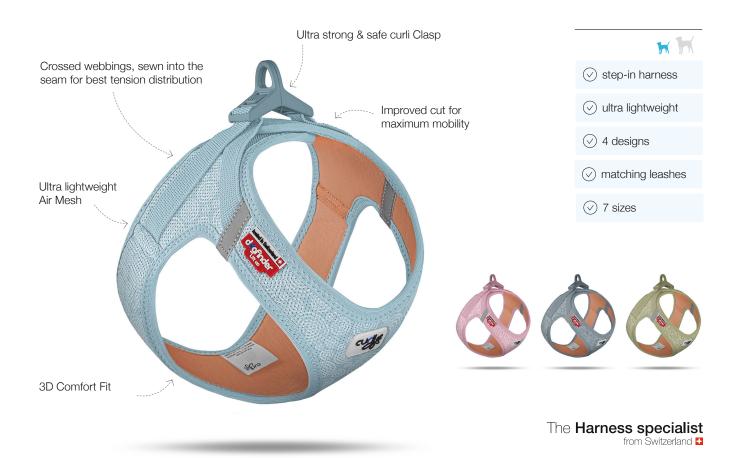

## Function & Design

#### AIR MESH

- $\boldsymbol{\cdot}$  Ultra-lightweight, breathable air mesh material for maximum comfort
- · About 20% lighter than the already extra-light previous model (from 33 grams)
- With cooling effect: the harness cools when immersed in water, as the stored water between the fabrics works as a heat exchanger - ideal on warm summer days

#### curli CLASP

- · Comfortable, stress-free leashing according to a CLICK.SNAP.GO idea
- · High-strength, ultra-lightweight, color-matched POM material that easily withstands tensile loads of up to 220.46 lb

#### **3-D COMFORT FIT**

- $\cdot\,$  Significantly improved ergonomics and optimized fit due to new 3-D Comfort Fit pattern and new size scale
- · Perfected tension distribution thanks to bands sewn into the seams of the harness
- · Zig-zag seams for flexible tension distribution
- · Size adjustable with Velcro to fit the body shape
- Lined buckle and therefore no pressure points

#### curli SAFETY

- · Reflective elements on the neck for additional safety in the dark
- · DogFinder ID to help you find your dog in case it gets lost