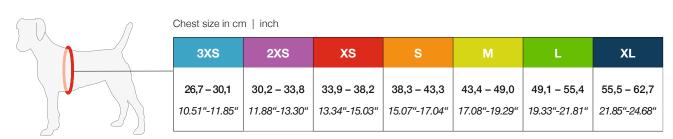

### Sizes

NEW SIZINGS

The Dogfinder ID is integrated in every curli Harness. It helps to find a lost dog faster. The curli Dogfinder offers dog owners the possibility to register a dog in a central database, so that runaway dogs can be easily identified.