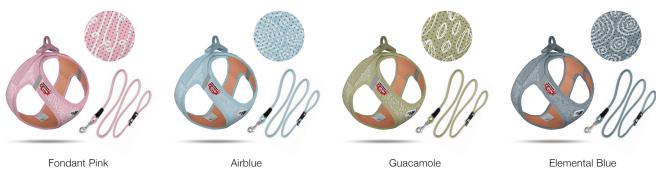

ideal on warm summer days

#### curli CLASP

- · Comfortable, stress-free leashing according to a CLICK.SNAP.GO idea
- · High-strength, ultra-lightweight, color-matched POM material that easily withstands tensile loads of up to 220.46 lb

#### **3-D COMFORT FIT**

- $\cdot\,$  Significantly improved ergonomics and optimized fit due to new 3-D Comfort Fit pattern and new size scale
- · Perfected tension distribution thanks to bands sewn into the seams of the harness
- · Zig-zag seams for flexible tension distribution
- · Size adjustable with Velcro to fit the body shape
- Lined buckle and therefore no pressure points

#### curli SAFETY

- · Reflective elements on the neck for additional safety in the dark
- · DogFinder ID to help you find your dog in case it gets lost

## Designs & Colors



### Sizes

NEW SIZINGS







The Dogfinder ID is integrated in every curli Harness. It helps to find a lost dog faster. The curli Dogfinder offers dog owners the possibility to register a dog in a central database, so that runaway dogs can be easily identified.