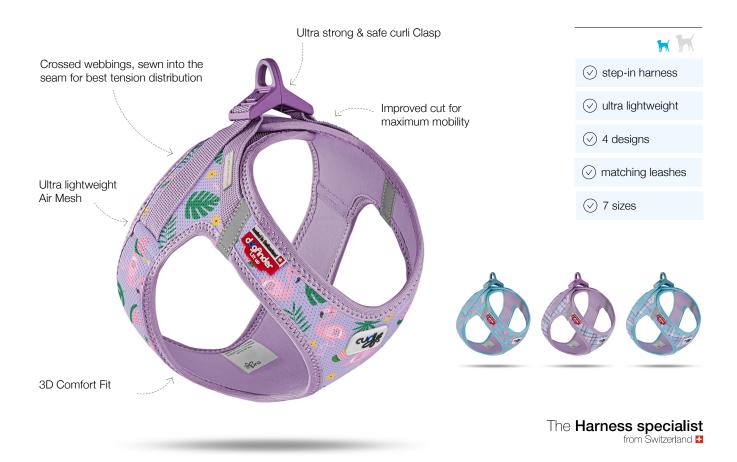

## Function & Design

#### **AIR MESH**

- · Ultra-lightweight, breathable air mesh material for maximum comfort
- · About 20% lighter than the already extra-light previous model (from 33 grams)
- With cooling effect: the harness cools when immersed in water, as the stored water between the fabrics works as a heat exchanger ideal on warm summer days

#### curli CLASP

- · Comfortable, stress-free leashing according to a CLICK.SNAP.GO idea
- · High-strength, ultra-lightweight, color-matched POM material that easily withstands tensile loads of up to 220.46 lb

#### **3-D COMFORT FIT**

- · Significantly improved ergonomics and optimized fit due to new 3-D Comfort Fit pattern and new size scale
- · Perfected tension distribution thanks to bands sewn into the seams of the harness
- Zig-zag seams for flexible tension distribution
- · Size adjustable with Velcro to fit the body shape
- · Lined buckle and therefore no pressure points

#### curli SAFETY

- · Reflective elements on the neck for additional safety in the dark
- · DogFinder ID to help you find your dog in case it gets lost

### **Designs & Colors**

Aqua Fish

Lavendel Flamingo

Aqua Caro

Lavendel Caro