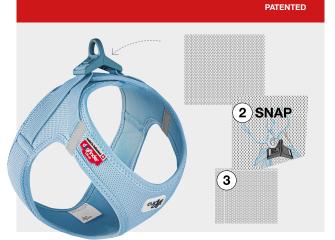

#### curli CLASP

- · Comfortable, stress-free leashing according to a CLICK.SNAP.GO idea
- · High-strength, ultra-lightweight, color-matched POM material that easily withstands tensile loads of up to 220.46 lb

### curli Clasp - The worlds easiest and safest harness closure.

The Dogfinder ID is integrated in every curli Harness. It helps to find a lost dog faster. The curli Dogfinder offers dog owners the possibility to register a dog in a central database, so that runaway dogs can be easily identified.