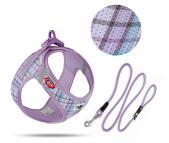

### **Designs & Colors**

Aqua Fish

Lavendel Flamingo

Aqua Caro

Lavendel Caro