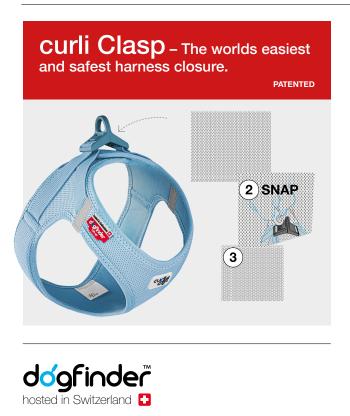

#### curli CLASP

- · Comfortable, stress-free leashing according to a CLICK.SNAP.GO idea
- · High-strength, ultra-lightweight alumimum version of the curli Clasp