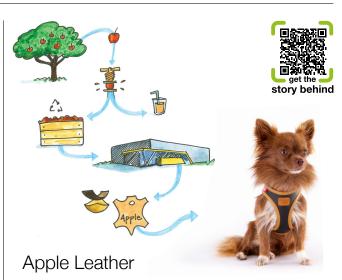

# APPLE LEATHER

- · Highly innovative hybrid vegetable leather made from apple juice production side-products
- · Super-soft (softer than regular animal leather) and extra-lightweight for maximum comfort and freedom of movement
- · Washable with high resistance to abrasion and durability
- Environmentally friendly, thanks to state-of-the-art 2nd level upcycling and the greatest possible avoidance of non-renewable materials

Using the latest technological innovations and processes, apple leather is made from plant based materials like the residue of apple juice. In this way it carries a future-oriented concept of carbon neutrality and environmental protection which reduces the use of animal leather and non-renewable materials.The result is a durable, environmentally friendly leather – smooth to the touch and of high quality.