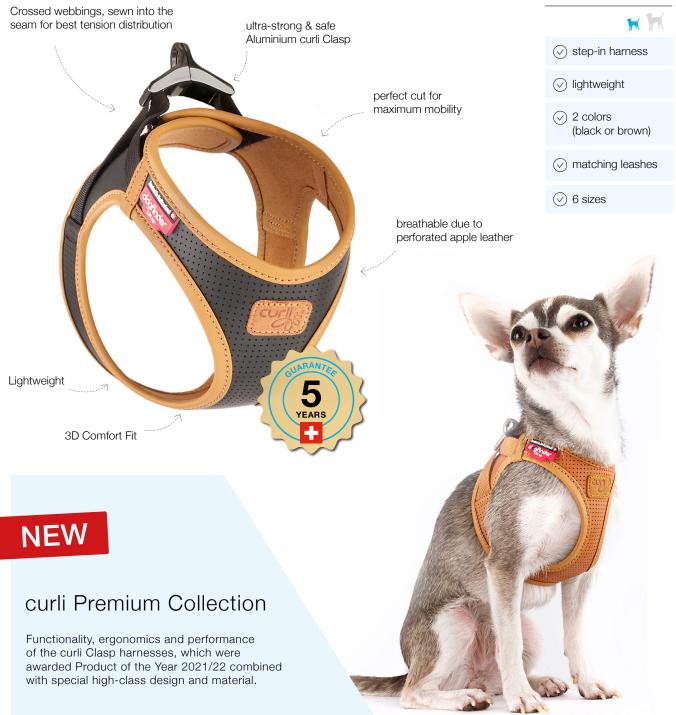

# APPLE LEATHER

- · Highly innovative hybrid vegetable leather made from apple juice production side-products
- · Super-soft (softer than regular animal leather) and extra-lightweight for maximum comfort and freedom of movement
- · Washable with high resistance to abrasion and durability
- Environmentally friendly, thanks to state-of-the-art 2nd level upcycling and the greatest possible avoidance of non-renewable materials

#### curli CLASP

- · Comfortable, stress-free leashing according to a CLICK.SNAP.GO idea
- · High-strength, ultra-lightweight alumimum version of the curli Clasp

## **3-D COMFORT FIT**

- · Significantly improved ergonomics and optimized fit due to new 3-D Comfort Fit pattern and new size scale
- · Perfected tension distribution thanks to bands sewn into the seams of the harness
- Zig-zag seams for flexible tension distribution
- · Size adjustable with Velcro to fit the body shape, lined buckle and therefore no pressure points