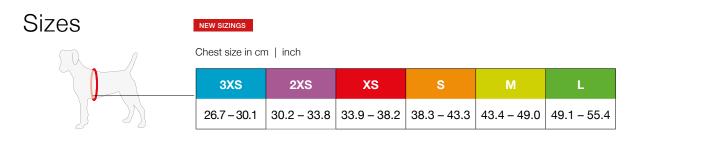

## **3-D COMFORT FIT**

- · Significantly improved ergonomics and optimized fit due to new 3-D Comfort Fit pattern and new size scale
- · Perfected tension distribution thanks to bands sewn into the seams of the harness
- Zig-zag seams for flexible tension distribution
- · Size adjustable with Velcro to fit the body shape, lined buckle and therefore no pressure points