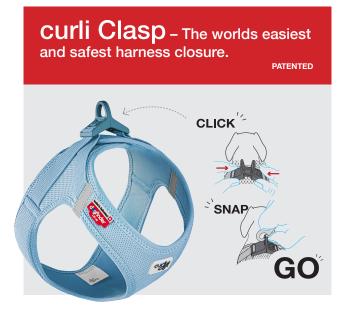

#### curli CLASP

- · Comfortable, stress-free leashing according to a CLICK.SNAP.GO idea
- · High-strength, ultra-lightweight, color-matched POM material that easily withstands tensile loads of up to 220.46 lb