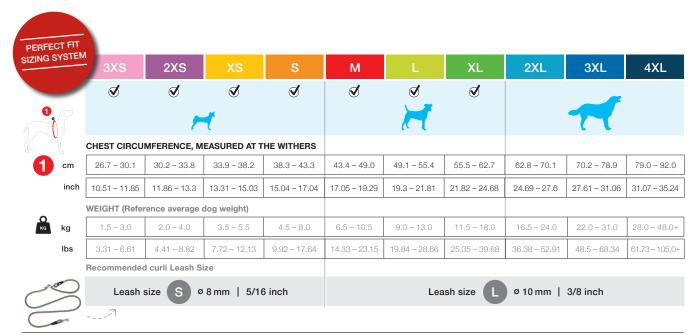

## Sizes

The Dogfinder ID is integrated in every curli Harness. It helps to find a lost dog faster. The curli Dogfinder offers dog owners the possibility to register a dog in a central database, so that runaway dogs can be easily identified.