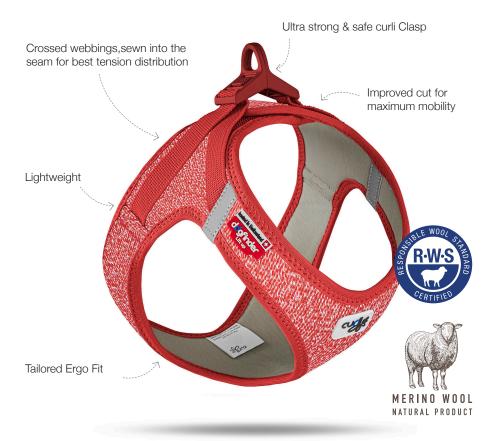

#### **MERINO**

- · Natural merino wool lining padded with lightweight, breathable air mesh outer fabric
- · Does not emit odors and insulates equally well in cold and heat
- · For maximum comfort and well-being

#### curli CLASP

- · Comfortable, stress-free leashing according to a CLICK.SNAP.GO idea
- · High-strength, ultra-lightweight, color-matched POM material that easily withstands tensile loads of up to 220.46 lb

#### **TAILORED ERGO FIT**

- · Significantly improved ergonomics and optimized fit due to Tailored Ergo Fit pattern and new size scale
- · Perfected tension distribution thanks to bands sewn into the seams of the harness
- · Zig-zag seams for flexible tension distribution
- $\boldsymbol{\cdot}$  Size adjustable with Velcro to fit the body shape
- · Lined buckle and therefore no pressure points

#### curli SAFETY

- · Reflective elements on the neck for additional safety in the dark
- · DogFinder ID to help you find your dog in case it gets lost