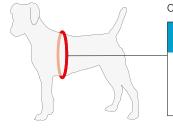

## Sizes

NEW SIZINGS

Chest size in cm | inch

| •                                   |                                     |                              |   |   |   |    |
|-------------------------------------|-------------------------------------|------------------------------|---|---|---|----|
| 3XS                                 | 2XS                                 | xs                           | s | м | L | XL |
| <b>26,7 – 30,1</b><br>10.51"-11.85" | <b>30,2 - 33,8</b><br>11.88"-13.30" | 33,9 – 38,2<br>13.34"-15.03" |   |   |   |    |