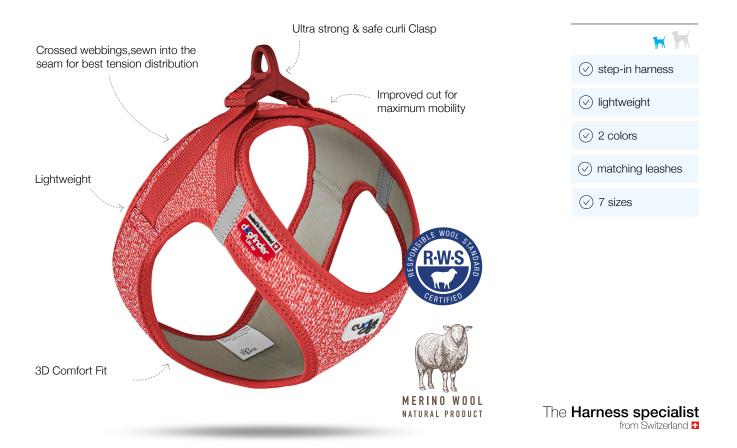

# Function & Design

#### MERINO

- · Natural merino wool lining padded with lightweight, breathable air mesh outer fabric
- Does not emit odors and insulates equally well in cold and heat
- For maximum comfort and well-being

#### curli CLASP

- · Comfortable, stress-free leashing according to a CLICK.SNAP.GO idea
- · High-strength, ultra-lightweight, color-matched POM material that easily withstands tensile loads of up to 220.46 lb

#### **3-D COMFORT FIT**

- · Significantly improved ergonomics and optimized fit due to new 3-D Comfort Fit pattern and new size scale
- Perfected tension distribution thanks to bands sewn into the seams of the harness
- · Zig-zag seams for flexible tension distribution
- · Size adjustable with Velcro to fit the body shape
- · Lined buckle and therefore no pressure points

#### curli SAFETY

- Reflective elements on the neck for additional safety in the dark
- DogFinder ID to help you find your dog in case it gets lost