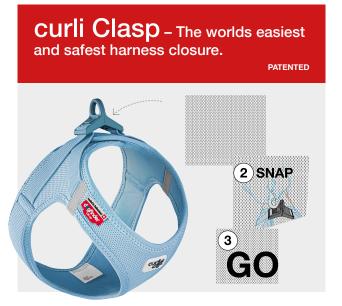

#### curli CLASP

- · Comfortable, stress-free leashing according to a CLICK.SNAP.GO idea
- · High-strength, ultra-lightweight, color-matched POM material that easily withstands tensile loads of up to 220.46 lb