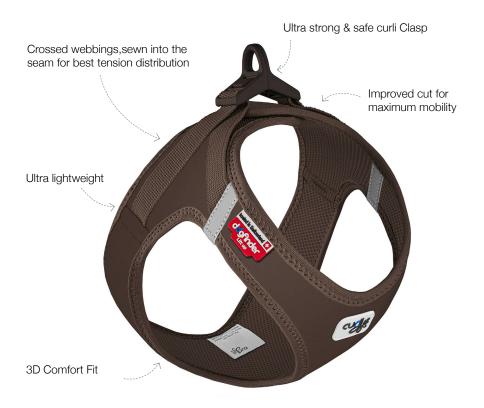

#### SOFTSHELL

- · Lightweight, wind- and water-repellent softshell outer material
- · Padded with breathable air mesh
- · For maximum comfort and outdoor fun

#### curli CLASP

- · Comfortable, stress-free leashing according to a CLICK.SNAP.GO idea
- · High-strength, ultra-lightweight, color-matched POM material that easily withstands tensile loads of up to 220.46 lb

#### **3-D COMFORT FIT**

- · Significantly improved ergonomics and optimized fit due to new 3-D Comfort Fit pattern and new size scale
- · Perfected tension distribution thanks to bands sewn into the seams of the harness
- · Zig-zag seams for flexible tension distribution
- · Size adjustable with Velcro to fit the body shape
- · Lined buckle and therefore no pressure points

#### curli SAFETY

- · Reflective elements on the neck for additional safety in the dark
- DogFinder ID to help you find your dog in case it gets lost