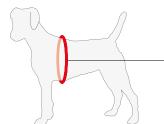

#### **NEW SIZINGS**

| Offest size in citr   incit |               |               |               |               |               |               |               |  |
|-----------------------------|---------------|---------------|---------------|---------------|---------------|---------------|---------------|--|
|                             | зхѕ           | 2XS           | xs            | s             | М             | L             | XL            |  |
|                             | 26,7 – 30,1   | 30,2 – 33,8   | 33,9 – 38,2   | 38,3 – 43,3   | 43,4 – 49,0   | 49,1 – 55,4   | 55,5 - 62,7   |  |
|                             | 10.51"-11.85" | 11.88"-13.30" | 13.34"-15.03" | 15.07"-17.04" | 17.08"-19.29" | 19.33"-21.81" | 21.85"-24.68" |  |