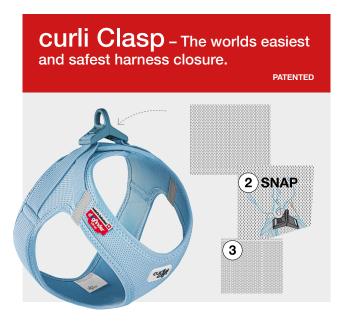

#### curli CLASP

- · Comfortable, stress-free leashing according to a CLICK.SNAP.GO idea
- · High-strength, ultra-lightweight, color-matched POM material that easily withstands tensile loads of up to 220.46 lb