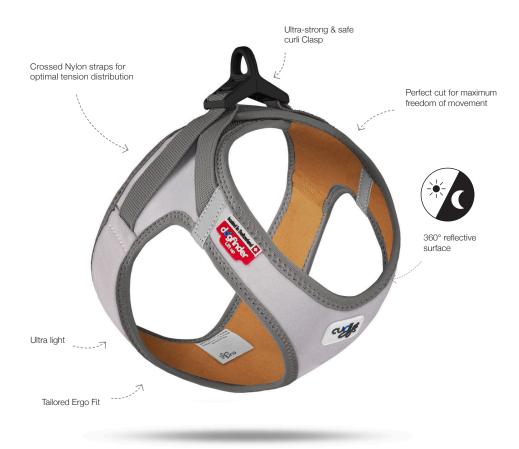

## Function & Design

#### **REFLECTIVE FABRIC**

• A base fabric, consisting of a combination of cotton and PU, is provided with a fine layer of glass dust, microprisms. This layer is applied to the base fabric and reflects when illuminated by a light source.

#### curli CLASP

- · Comfortable, stress-free leashing according to the CLICK.SNAP.GO principle
- · Strong, ultra-lightweight POM material

#### **TAILORED ERGO FIT**

- · Significantly improved ergonomics and optimized fit thanks to Tailored Ergo Fit pattern and new size scale
- · Perfect tension distribution thanks to straps incorporated into the harness seams and higher tension absorption
- · Zig-zag seams for flexible tension distribution
- · Size adjustable with Velcro fastener to adapt to the body shape
- · Padded buckle and therefore no pressure points

#### curli SAFETY

- · 360° reflection
- · DogFinder ID to help you find your dog if it gets lost