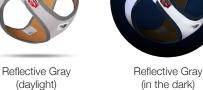

#### curli SAFETY

- · 360° reflection
- · DogFinder ID to help you find your dog if it gets lost

### Colors

(daylight)

Sizes

The Dogfinder ID is integrated in every curli Harness. It helps to find a lost dog faster. The curli Dogfinder offers dog owners the possibility to register a dog in a central database, so that runaway dogs can be easily identified.