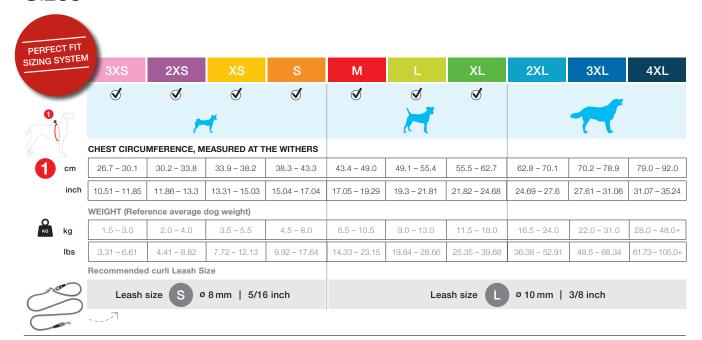

### Colors

(daylight)

Sizes

The Dogfinder ID is integrated in every curli Harness. It helps to find a lost dog faster. The curli Dogfinder offers dog owners the possibility to register a dog in a central database, so that runaway dogs can be easily identified.