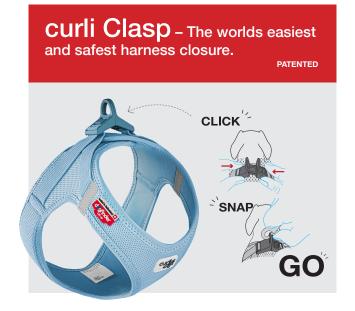

#### curli CLASP

- · Comfortable, stress-free leashing according to the CLICK.SNAP.GO principle
- · Strong, ultra-lightweight POM material