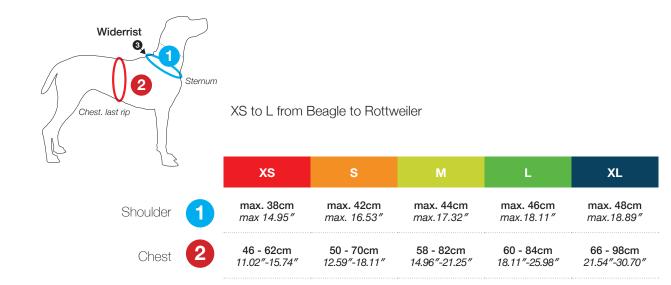

### Sizes

The DogFinder is a unique additional feature exclusive to curli products and at no additional charge! The service is free and will provide you with a valuable extrafunction to help you recover your dog in the event that it should go missing.