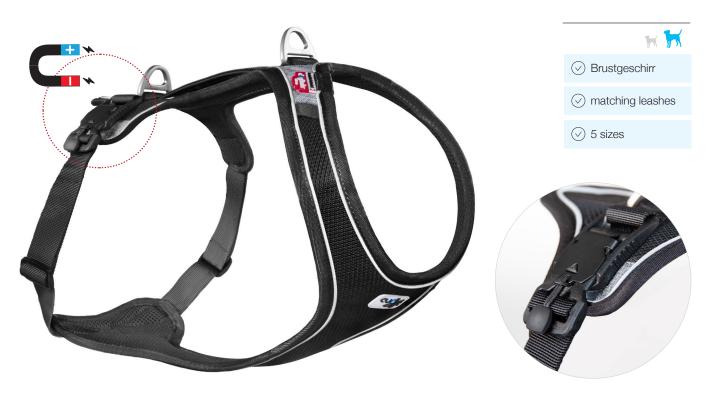

#### **COMFORT & PERFORMANCE**

- · The fastest, most comfortable and safest type of closure on the market thanks to magnetic buckles
- · «3D Comfort Fit» for a perfect adaptation to the dog's anatomy
- Choke-free neck area to prevent nerve and tracheal injuries
- Adjustable chest circumference for the best fit
- · Back protection so that the carabiner does not injure the dog
- · Elastic buckle covers for more security against unintentional opening
- · Padded buckles to protect against chafing
- · Two line attachment points, for guiding and pulling
- Elastic straps for fastening luumi LED lights
- · Padded neoprene handle to keep the dog close at heel and to help lift it up
- Sheathed wire for better dimensional stability

#### curli SAFETY

- · 360° reflective piping for extra safety in the dark
- · DogFinder ID als Hilfe, um Ihren Hund wiederzufinden, falls er verloren gehen sollte