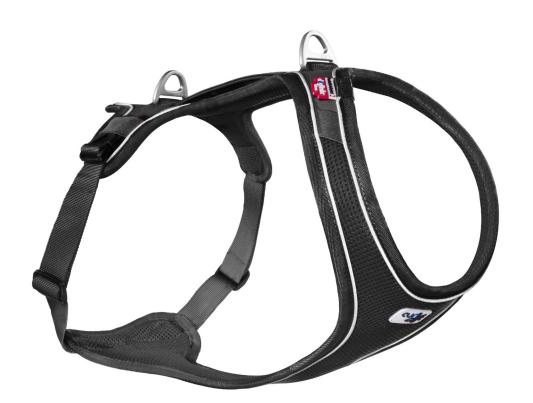

# Belka Comfort Harness

MORE FREEDOM AND COMFORT THANKS TO NEW FUNCTIONAL DESIGN

The Harness specialist from Switzerland

#### **AIR MESH**

- · Ultra-lightweight, breathable air mesh material for maximum comfort
- With cooling effect: the harness cools when immersed in water, as the stored water between the fabrics works as a heat exchanger - ideal on warm summer days

### **COMFORT**

- · "3D Comfort Fit" for perfect adaptation to the dog's anatomy
- · Choke-free neck design to avoid injuries to nerves and trachea
- · Adjustable chest circumference for best fit
- · Spinal protection: the carabiner does not hurt the dog
- · Elastic buckle covers for more safety against unintentional opening
- · Padded buckles as a protection against rubbing
- $\cdot\,$  2 leash fixation points, for guiding and for pulling
- $\cdot\,$  Only 220 gr / 0.48 lb (Size XS), the best harness in terms of weight and function on the market
- · Elastic straps for fixing luumi LED lights
- · Neoprene padded handle to hold the dog close and to help to lift it up
- · Wired seams for better form stability

### curli SAFETY

- · 360° reflective piping for extra safety in the dark
- · DogFinder ID als Hilfe, um Ihren Hund wiederzufinden, falls er verloren gehen sollte