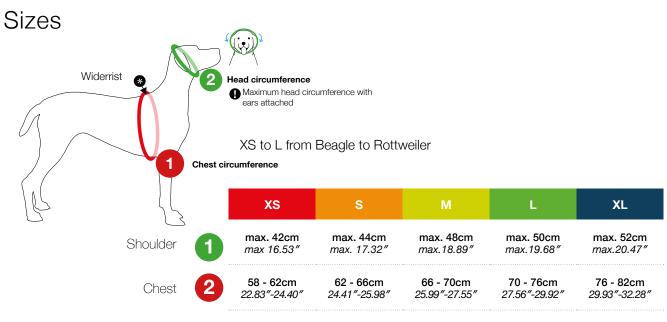

### **COMFORT**

- · "3D Comfort Fit" for perfect adaptation to the dog's anatomy
- · Choke-free neck design to avoid injuries to nerves and trachea
- · Adjustable chest circumference for best fit
- · Spinal protection: the carabiner does not hurt the dog
- · Elastic buckle covers for more safety against unintentional opening
- · Padded buckles as a protection against rubbing
- $\cdot\,$  2 leash fixation points, for guiding and for pulling
- $\cdot\,$  Only 220 gr / 0.48 lb (Size XS), the best harness in terms of weight and function on the market
- · Elastic straps for fixing luumi LED lights
- · Neoprene padded handle to hold the dog close and to help to lift it up
- · Wired seams for better form stability