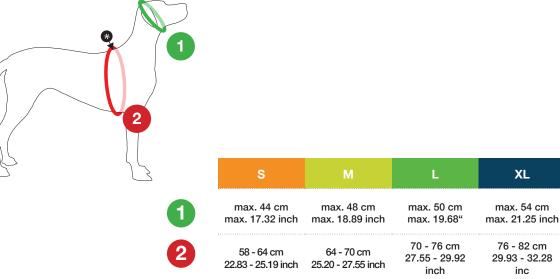

#### COMFORT

- · Size Adjustable around the neck and chest for an ideal fit
- · Velcro closures at the neck area to help setting the neck circumference
- · Padded buckles and thus no pressure points
- · Two D-rings to attach the leash, on top of the neck for optimal control, in the back area for pulling use
- · Padded handle for holding and lifting
- · Reinforced wired seamsfor better dimensional stability