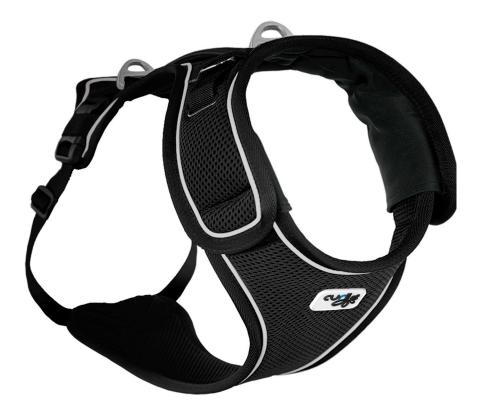

# Belka Comfort Harness

MAKES WALKING LARGER DOGS EASY AND MORE COMFORTABLE

| <b>K</b> 🕅                   |
|------------------------------|
| ⊘ Brustgeschirr              |
| <ul><li>✓ 3 colors</li></ul> |
| ⊘ matching leashes           |
| <ul><li>✓ 4 sizes</li></ul>  |

#### **AIR MESH**

- · Ultra-lightweight, breathable air mesh material for maximum comfort
- With cooling effect: the harness cools when immersed in water, as the stored water between the fabrics works as a heat exchanger ideal on warm summer days

#### COMFORT

- · Size Adjustable around the neck and chest for an ideal fit
- · Velcro closures at the neck area to help setting the neck circumference
- · Padded buckles and thus no pressure points
- · Two D-rings to attach the leash, on top of the neck for optimal control, in the back area for pulling use
- · Padded handle for holding and lifting
- · Reinforced wired seamsfor better dimensional stability

#### curli SAFETY

- · 360° reflective piping for extra safety in the dark
- · DogFinder ID als Hilfe, um Ihren Hund wiederzufinden, falls er verloren gehen sollte