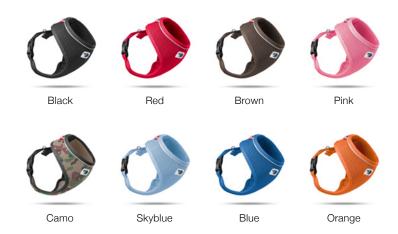

L AND BETTER COMMUNICATION EVEN IF THE DOGS BODY SHAPE IS DIFFICULT



# Function & Design

#### **AIR MESH**

- · Ultra-lightweight, breathable air mesh material for maximum comfort
- With cooling effect: the harness cools when immersed in water, as the stored water between the fabrics works as a heat exchanger - ideal on warm summer days

### **SAFETY RINGS**

· Two one-piece safety rings in order to handle the tension of the leash in a perfect way

#### **ADJUSTABLE CHEST BELT**

- · Best ergonomics and fitting due to adjustable cest belt
- · 5 basic sizes can be fitted to the dogs body shape perfectly

### curli SAFETY

- $\boldsymbol{\cdot}$  Reflective elements on the neck for additional safety in the dark
- · DogFinder ID to help you find your dog in case it gets lost



## Colors



## Sizes





The Dogfinder ID is integrated in every curli Harness. It helps to find a lost dog faster. The curli Dogfinder offers dog owners the possibility to register a dog in a central database, so that runaway dogs can be easily identified.