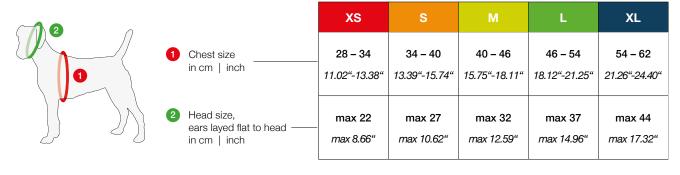

## Sizes

The Dogfinder ID is integrated in every curli Harness. It helps to find a lost dog faster. The curli Dogfinder offers dog owners the possibility to register a dog in a central database, so that runaway dogs can be easily identified.