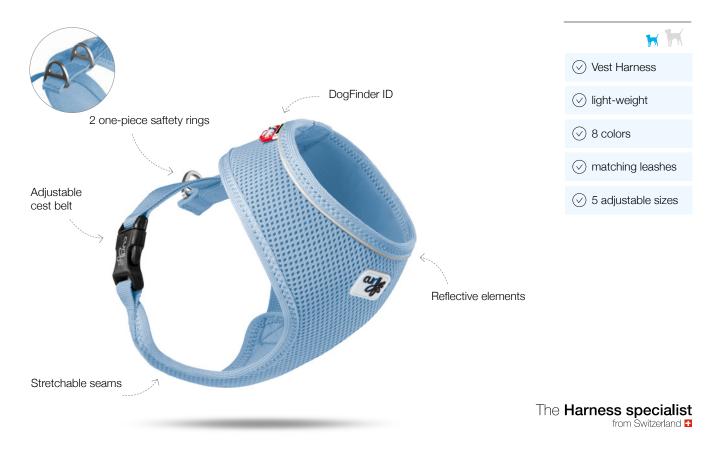

# curli Basic Vest Harness

MORE CONTROL AND BETTER COMMUNICATION EVEN IF THE DOGS BODY SHAPE IS DIFFICULT

# Function & Design

#### **AIR MESH**

- · Ultra-lightweight, breathable air mesh material for maximum comfort
- With cooling effect: the harness cools when immersed in water, as the stored water between the fabrics works as a heat exchanger - ideal on warm summer days

### **SAFETY RINGS**

· Two one-piece safety rings in order to handle the tension of the leash in a perfect way

#### **ADJUSTABLE CHEST BELT**

- · Best ergonomics and fitting due to adjustable cest belt
- · 5 basic sizes can be fitted to the dogs body shape perfectly

### curli SAFETY

- $\boldsymbol{\cdot}$  Reflective elements on the neck for additional safety in the dark
- · DogFinder ID to help you find your dog in case it gets lost