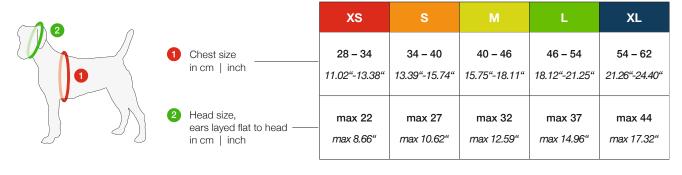

### Sizes

The Dogfinder ID is integrated in every curli Harness. It helps to find a lost dog faster. The curli Dogfinder offers dog owners the possibility to register a dog in a central database, so that runaway dogs can be easily identified.