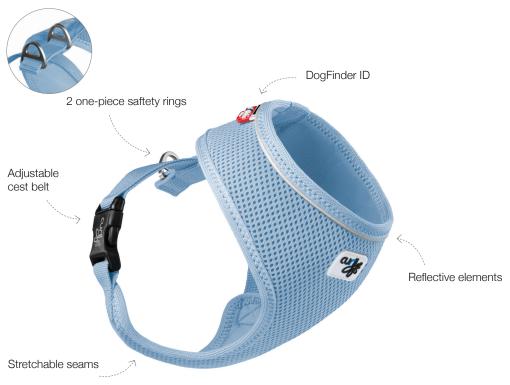

#### AIR MESH

- · Ultra-lightweight, breathable air mesh material for maximum comfort
- With cooling effect: the harness cools when immersed in water, as the stored water between the fabrics works as a heat exchanger - ideal on warm summer days

#### **SAFETY RINGS**

· Two one-piece safety rings in order to handle the tension of the leash in a perfect way

#### **ADJUSTABLE CHEST BELT**

- · Best ergonomics and fitting due to adjustable cest belt
- · 5 basic sizes can be fitted to the dogs body shape perfectly

#### curli SAFETY

- · Reflective elements on the neck for additional safety in the dark
- · DogFinder ID to help you find your dog in case it gets lost