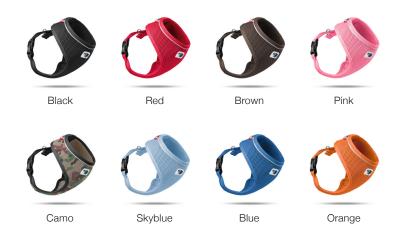

- ✓ light-weight
- ⊗ 8 colors
- matching leashes

The Harness specialist from Switzerland

## Function & Design

#### AIR MESH

- · Ultra-lightweight, breathable air mesh material for maximum comfort
- With cooling effect: the harness cools when immersed in water, as the stored water between the fabrics works as a heat exchanger - ideal on warm summer days

#### **SAFETY RINGS**

· Two one-piece safety rings in order to handle the tension of the leash in a perfect way

#### **ADJUSTABLE CHEST BELT**

- · Best ergonomics and fitting due to adjustable cest belt
- · 5 basic sizes can be fitted to the dogs body shape perfectly

#### curli SAFETY

- · Reflective elements on the neck for additional safety in the dark
- · DogFinder ID to help you find your dog in case it gets lost



### Colors



### Sizes





The Dogfinder ID is integrated in every curli Harness. It helps to find a lost dog faster. The curli Dogfinder offers dog owners the possibility to register a dog in a central database, so that runaway dogs can be easily identified.