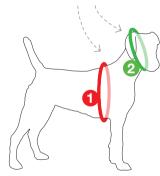

# HOW TO MEASURE YOUR DOGS CHEST CIRCUMFERENCE CORRECTLY

To determine the correct harness size for your dog, the chest circumference is the primary decisive measurement. When measuring the chest circumference, make sure to measure it from the withers (\*) at the widest point of your dog's chest. curli harnesses are sized according to this measurement point.

# **Important:**

Take measurements from the withers around the widest part of the chest!

#### CHEST CIRCUMFERENCE, MEASURED AT THE WITHERS

#### HEAD CIRCUMFERENCE, MEASURED OVER THE EARS

| cm | max. 22.0 | max. 27.0 | max. 32.0 | max. 37.0 | max. 44.0 |
|----|-----------|-----------|-----------|-----------|-----------|
|    |           |           |           |           |           |

Make sure to measure your dogs chest and head circumfence.