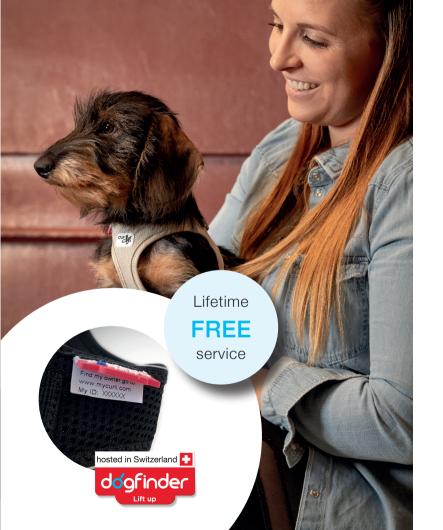

#### **DID YOU KNOW?**

# Every curli Harness is equipped with an integrated dog tag!

The curli Dogfinder helps to get united with your dog in case it gets lost.

Simply register your curli Harness with the unique Dogfinder ID you find on your curli:

dogfinder.mycurli.com