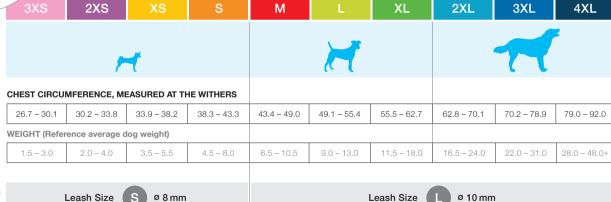

#### curli VEST HARNESS & BELKA HARNESS - ONE SIZING SYSTEM

Recommended curli Leash Size

#### CHEST CIRCUMFERENCE, MEASURED AT THE WITHERS

#### WEIGHT (Reference average dog weight)

kg

| ( 1 1 1 1 1 1 1 1 1 1 1 1 1 1 1 1 1 1 1 |           |           |           |            |             |  |
|-----------------------------------------|-----------|-----------|-----------|------------|-------------|--|
|                                         | 2.0 - 4.0 | 3.0 - 5.0 | 6.0 - 9.0 | 8.0 - 13.0 | 12.0 - 18.0 |  |