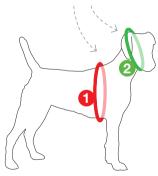

# HOW TO MEASURE YOUR DOGS CHEST CIRCUMFERENCE CORRECTLY

To determine the correct harness size for your dog, the chest circumference is the primary decisive measurement. When measuring the chest circumference, make sure to measure it from the withers (\*) at the widest point of your dog's chest. curli harnesses are sized according to this measurement point.

# **Important:**

Take measurements from the withers around the widest part of the chest!

#### CHEST CIRCUMFERENCE, MEASURED AT THE WITHERS