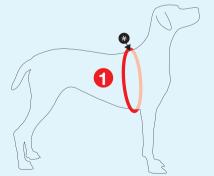

# HOW TO MEASURE YOUR DOGS CHEST CIRCUMFERENCE CORRECTLY

To determine the correct harness size for your dog, the chest circumference is the primary decisive measurement. When measuring the chest circumference, make sure to measure it from the withers (\*) at the widest point of your dog's chest. curli harnesses are sized according to this measurement point.

# **Important:**

Take measurements from the withers around the widest part of the chest!

Make sure to measure your dogs chest and head circumfence.