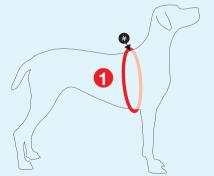

# HOW TO MEASURE YOUR DOGS CHEST CIRCUMFERENCE CORRECTLY

To determine the correct harness size for your dog, the chest circumference is the primary decisive measurement. When measuring the chest circumference, make sure to measure it from the withers (\*) at the widest point of your dog's chest. curli harnesses are sized according to this measurement point.

# **Important:**

Take measurements from the withers around the widest part of the chest!