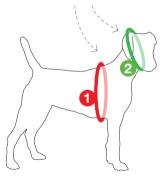

# HOW TO MEASURE YOUR DOGS CHEST CIRCUMFERENCE CORRECTLY

To determine the correct harness size for your dog, the chest circumference is the primary decisive measurement. When measuring the chest circumference, make sure to measure it from the withers (\*) at the widest point of your dog's chest. curli harnesses are sized according to this measurement point.

# **Important:**

Take measurements from the withers around the widest part of the chest!

Make sure to measure your dogs chest and head circumfence.